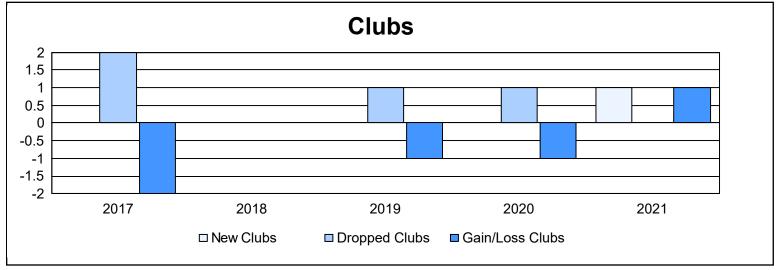

District 8 S As of June 2021 Cumulative

| Year      | New<br>Clubs | Dropped<br>Clubs | Gain/<br>Loss<br>Clubs | New<br>Members | Charter<br>Members | Reinstate<br>Members | Transfer<br>Members | Total<br>Member<br>Added | Total<br>Members<br>Dropped | Gain/<br>Loss<br>Members |
|-----------|--------------|------------------|------------------------|----------------|--------------------|----------------------|---------------------|--------------------------|-----------------------------|--------------------------|
| 2016-2017 | 0            | 2                | -2                     | 128            | 2                  | 4                    | 5                   | 139                      | 174                         | -35                      |
| 2017-2018 | 0            | 0                | 0                      | 78             | 3                  | 5                    | 4                   | 90                       | 141                         | -51                      |
| 2018-2019 | 0            | 1                | -1                     | 63             | 2                  | 5                    | 1                   | 71                       | 131                         | -60                      |
| 2019-2020 | 0            | 1                | -1                     | 65             | 3                  | 7                    | 2                   | 77                       | 113                         | -36                      |
| 2020-2021 | 1            | 0                | 1                      | 68             | 18                 | 2                    | 2                   | 90                       | 72                          | 18                       |
| Average   | 0            | 1                | -1                     | 80             | 6                  | 5                    | 3                   | 93                       | 126                         | -33                      |